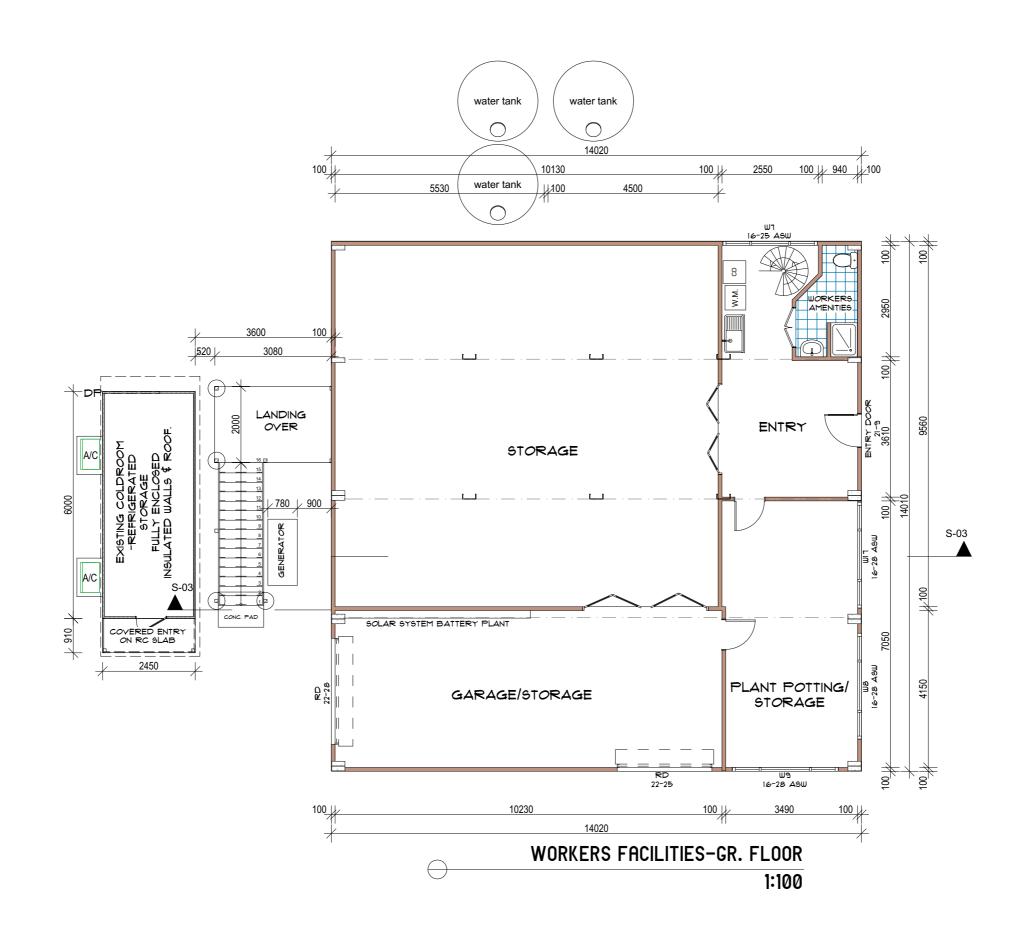

# WORKERS FACILITIES- GROUND FLOOR PLAN

PROJECT NAME: CONTINUED USE OF RURAL WORKERS FACILITIES INCL. LUNCHROOM; FARM OFFICE; MEETING AREA AND STORAGE.

DRAWING NO. 1 OF 5 Drawn | Checked

Print Date:

RACT 20/09/2022 Project NO. 2139