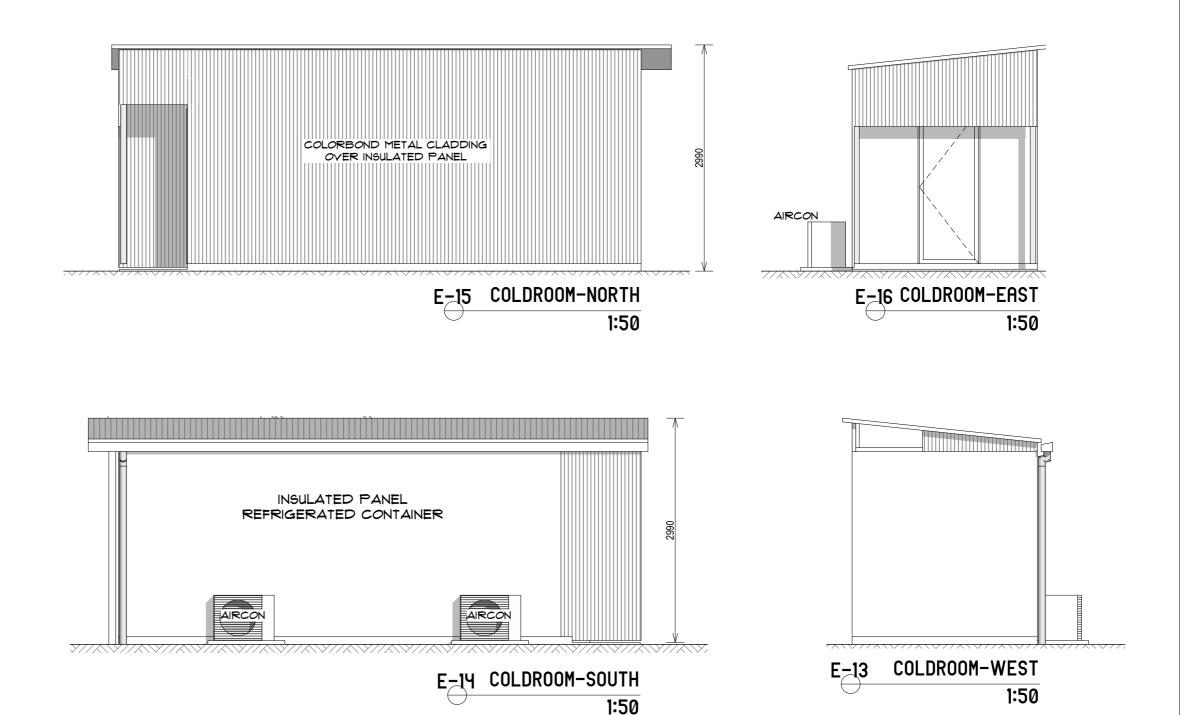

# EXISTING COLDROOM

PROJECT NAME: CONTINUED USE OF RURAL WORKERS FACILITIES

INCL. LUNCHROOM; FARM OFFICE; MEETING AREA AND STORAGE.

WORKERS **FACILITIES** 

DRAWING NO.

5 OF 5 Drawn | Checked

Print Date: Project NO.