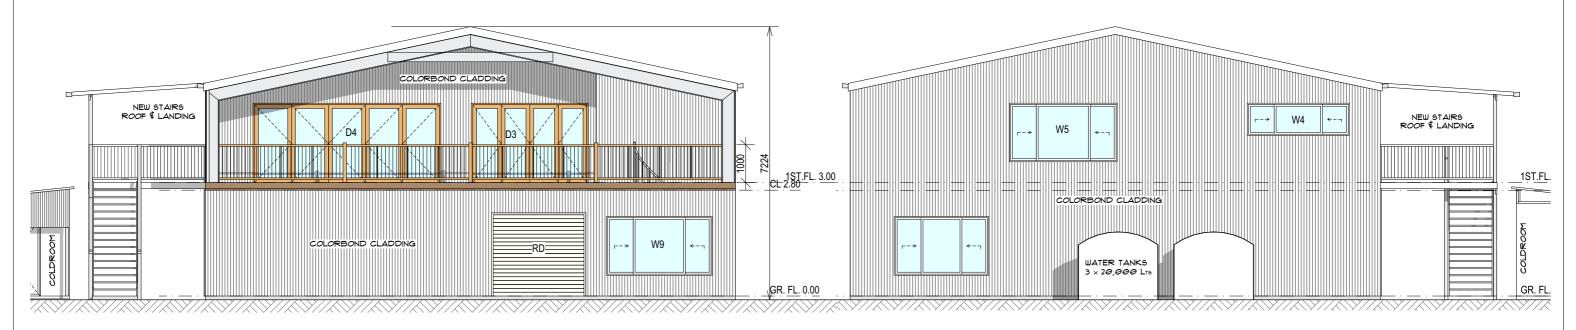

Project Status

DEVELOPMENT APPLICATION

WORKERS-NORTH E-09 1:100

E-11 WORKERS-SOUTH 1:100

**WORKERS-EAST** 1:100

E-12 WORKERS-WEST 1:100

# WORKERS FACILITIES-ELEVATIONS

PROJECT NAME: CONTINUED USE OF RURAL WORKERS FACILITIES INCL. LUNCHROOM; FARM OFFICE; MEETING AREA AND STORAGE.

DRAWING NO.

3 OF 5 Drawn | Checked RA |

Project NO.

RAST Print Date: 20/09/2022 2139