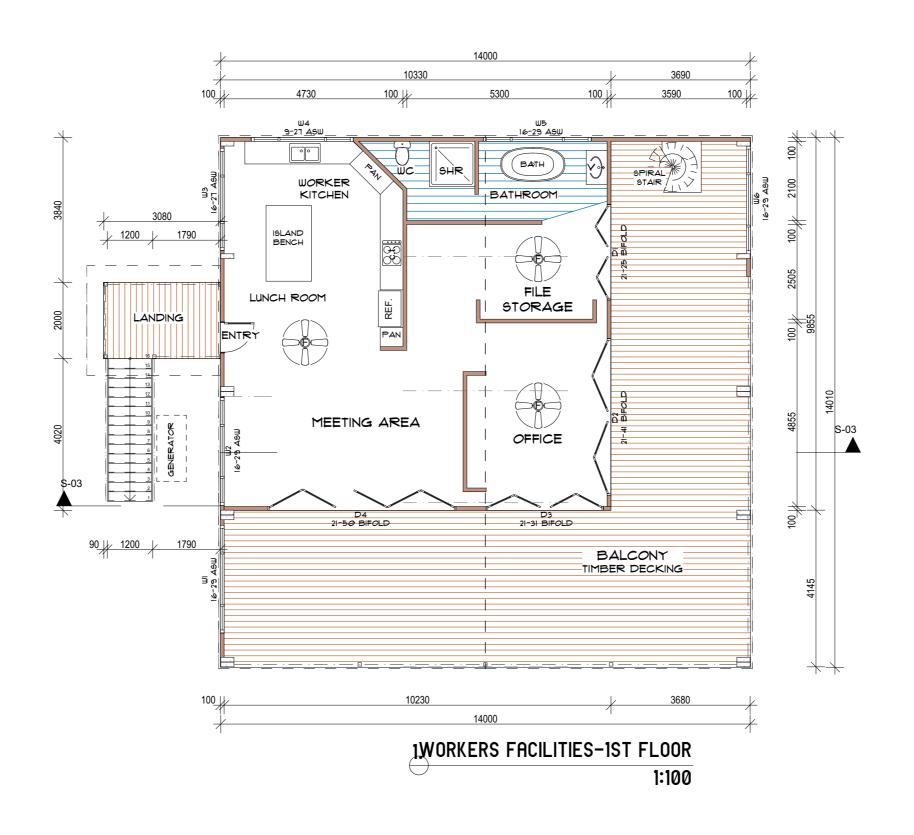

# WORKERS FACILITIES-1ST FLOOR PLAN

PROJECT NAME: CONTINUED USE OF RURAL WORKERS FACILITIES INCL. LUNCHROOM; FARM OFFICE; MEETING AREA

AND STORAGE.

DRAWING NO.

2 OF 5 Drawn | Checked

RACT Print Date: 20/09/2022 Project NO. 2139