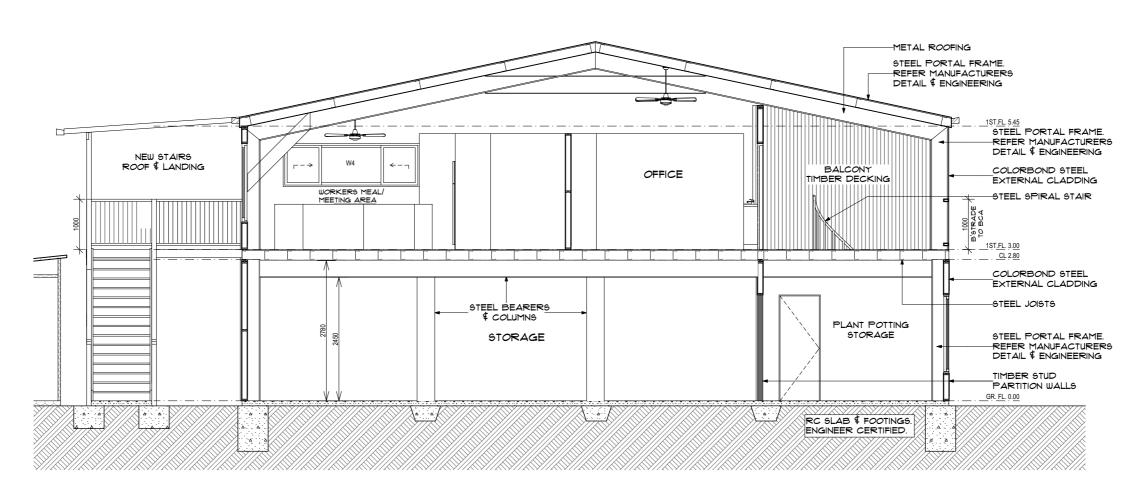

# WORKERS FACILITIES-SECTION

PROJECT NAME: CONTINUED USE OF RURAL WORKERS FACILITIES INCL. LUNCHROOM; FARM OFFICE; MEETING AREA AND STORAGE.

DRAWING NO.

4 OF 5 Drawn | Checked RA |

Print Date: 20/09/2022

Project NO. 2139