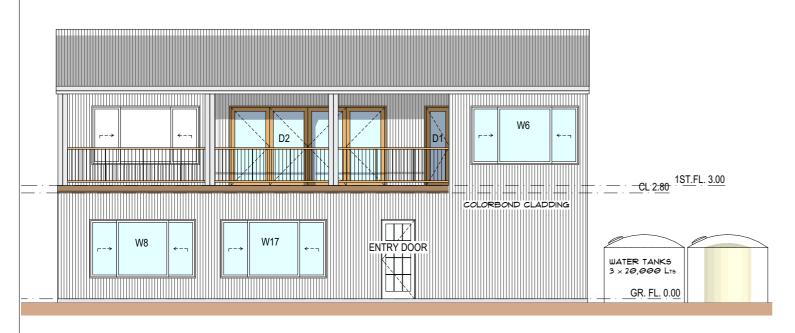

Project Status

DEVELOPMENT APPLICATION

WORKERS-NORTH E-09 1:100

E-11 WORKERS-SOUTH 1:100

**WORKERS-EAST** 1:100

E-12 WORKERS-WEST 1:100

# WORKERS FACILITIES-ELEVATIONS

PROJECT NAME: CONTINUED USE OF RURAL WORKERS FACILITIES INCL. LUNCHROOM; FARM OFFICE; MEETING AREA AND STORAGE.

DRAWING NO.

3 OF 5 Drawn | Checked RA |

Project NO.

RAST Print Date: 20/09/2022 2139