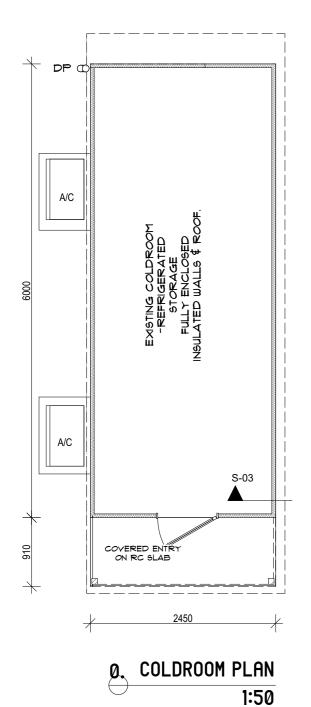

# EXISTING COLDROOM

PROJECT NAME: CONTINUED USE OF RURAL WORKERS FACILITIES

INCL. LUNCHROOM; FARM OFFICE; MEETING AREA AND STORAGE.

WORKERS **FACILITIES** 

DRAWING NO.

5 OF 5 Drawn | Checked

Print Date: Project NO.