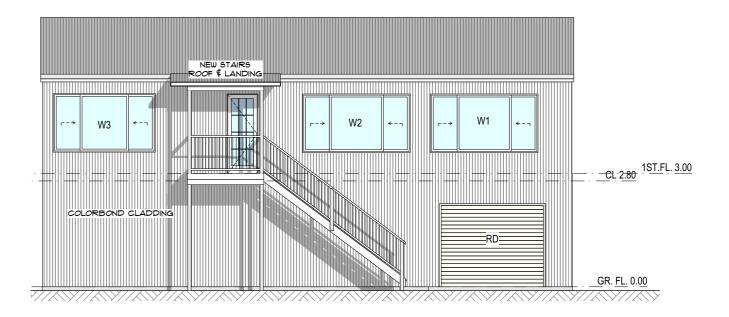

Project Status

DEVELOPMENT APPLICATION

WORKERS-NORTH E-09 1:100

E-11 WORKERS-SOUTH 1:100

**WORKERS-EAST** 1:100

E-12 WORKERS-WEST 1:100

# WORKERS FACILITIES-ELEVATIONS

PROJECT NAME: CONTINUED USE OF RURAL WORKERS FACILITIES INCL. LUNCHROOM; FARM OFFICE; MEETING AREA AND STORAGE.

DRAWING NO.

3 OF 5 Drawn | Checked RA |

Project NO.

RAST Print Date: 20/09/2022 2139