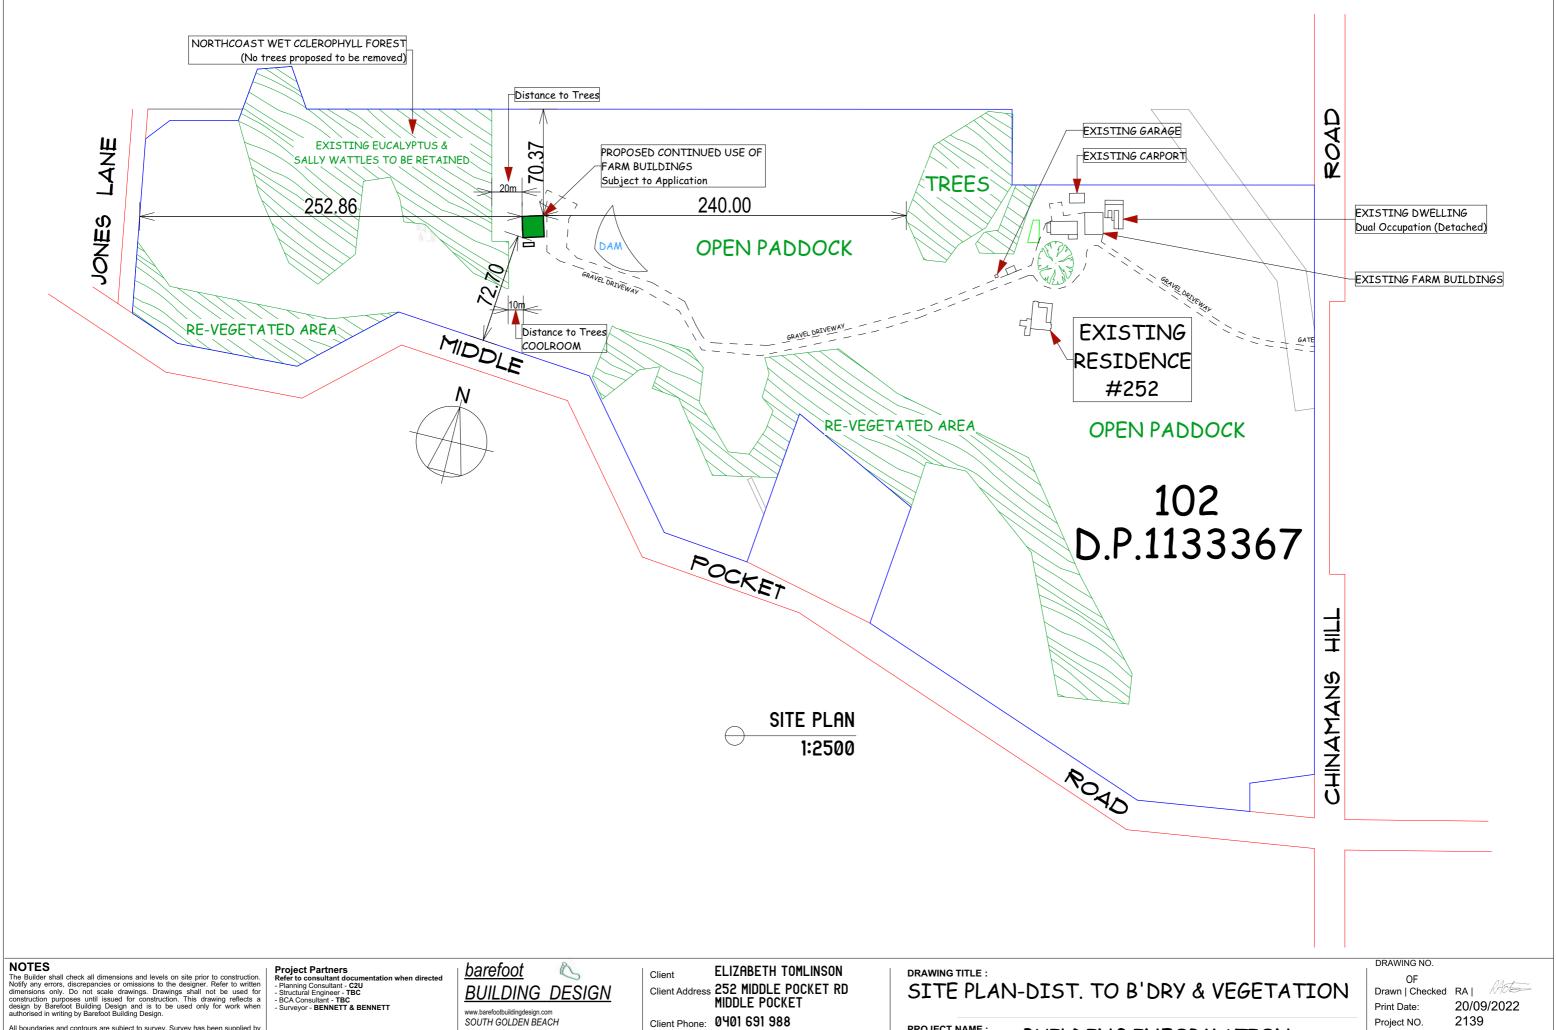

All boundaries and contours are subject to survey. Survey has been supplied by NC WHITE & ASSOC. All levels to Australian Height Datum and must be confirmed on site by Builder before commencing work or ordering materials. It is the contractors responsibility to confirm all measurements on site and locations of any services prior to work on site.

www.barefootbuildingdesign.com SOUTH GOLDEN BEACH NSW 2483 02 6680 5184, 0407 787 993 barefoot4@bigpond.com

LOT 102, DP 1133367

PROJECT NAME:

BUILDING INFORMATION CERTIFICATE

Project Status

## NOTES

The Builder shall check all dimensions and levels on site prior to construction. Notify any errors, discrepancies or omissions to the designer. Refer to written dimensions only. Do not scale drawings. Drawings shall not be used for construction purposes until issued for construction. This drawing reflects a design by Barefoot Building Design and is to be used only for work when authorised in writing by Barefoot Building Design.

Project Partners
Refer to consultant documentation
- Planning Consultant - C2U
- Structural Engineer - TBC
- BCA Consultant - TBC
- Surveyor - BENNETT & BENNETT

## <u>barefoot</u> 8 **BUILDING DESIGN**

www.barefootbuildingdesign.com SOUTH GOLDEN BEACH NSW 2483 02 6680 5184, 0407 787 993 barefoot4@bigpond.com

# **ELIZABETH TOMLINSON** Client Client Address 252 MIDDLE POCKET RD MIDDLE POCKET

LOT 102, DP 1133367

Client Phone: **0401 691 988** 